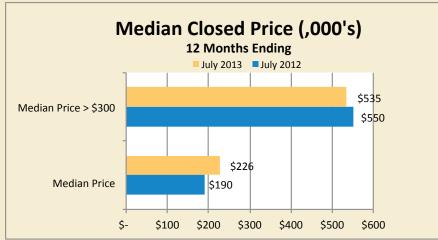

## **Overall Market Statistics by Price**

|               |               | # Pe      | nding                         |                               | # Closed  |           |                               |                               | Median Closed Price (,000's) |           |                               |                               | Inventory            |           | Average DOM |           |
|---------------|---------------|-----------|-------------------------------|-------------------------------|-----------|-----------|-------------------------------|-------------------------------|------------------------------|-----------|-------------------------------|-------------------------------|----------------------|-----------|-------------|-----------|
|               | July 2012     | July 2013 | 12-month<br>ending<br>07/2012 | 12-month<br>ending<br>07/2013 | July 2012 | July 2013 | 12-month<br>ending<br>07/2012 | 12-month<br>ending<br>07/2013 | July 2012                    | July 2013 | 12-month<br>ending<br>07/2012 | 12-month<br>ending<br>07/2013 | July 2012            | July 2013 | July 2012   | July 2013 |
| \$0-\$300K    | 595           | 642       | 6,967                         | 6,911                         | 416       | 492       | 5,851                         | 6,025                         | \$134                        | \$165     | \$137                         | \$155                         | 3,120                | 2,370     | 151         | 130       |
| \$300K-\$500K | 120           | 172       | 1,431                         | 1,907                         | 80        | 126       | 1,196                         | 1,608                         | \$365                        | \$360     | \$375                         | \$375                         | 1,148                | 939       | 197         | 176       |
| \$500K-\$1M   | 80            | 108       | 1,078                         | 1,287                         | 66        | 99        | 906                           | 1,141                         | \$695                        | \$636     | \$650                         | \$655                         | 1,056                | 890       | 210         | 208       |
| \$1M-\$2M     | 25            | 34        | 462                           | 576                           | 30        | 30        | 412                           | 492                           | \$1,447                      | \$1,350   | \$1,350                       | \$1,380                       | 503                  | 492       | 271         | 186       |
| \$2M+         | 20            | 19        | 276                           | 337                           | 11        | 32        | 212                           | 281                           | \$3,100                      | \$3,412   | \$2,855                       | \$3,000                       | 361                  | 337       | 403         | 238       |
| TOTAL         | 840           | 975       | 10,214                        | 11,018                        | 603       | 779       | 8,577                         | 9,547                         | \$190                        | \$235     | \$190                         | \$226                         | 6,188                | 5,028     | 177         | 155       |
|               | Media<br>\$30 |           |                               |                               |           |           |                               |                               |                              | \$540     | \$550                         | \$535                         | Less<br>Pending/Cont | (1,105)   |             |           |