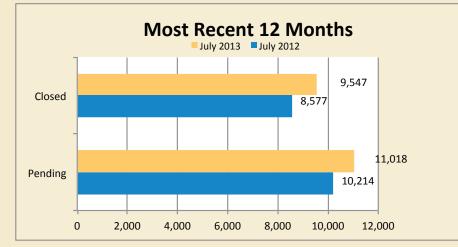

## **Overall Market Statistics by Price**

|               |               | # Pe      | nding                         |                               | # Closed  |           |                               |                               | Median Closed Price (,000's) |           |                               |                               | Inventory            |           | Average DOM |           |
|---------------|---------------|-----------|-------------------------------|-------------------------------|-----------|-----------|-------------------------------|-------------------------------|------------------------------|-----------|-------------------------------|-------------------------------|----------------------|-----------|-------------|-----------|
|               | July 2012     | July 2013 | 12-month<br>ending<br>07/2012 | 12-month<br>ending<br>07/2013 | July 2012 | July 2013 | 12-month<br>ending<br>07/2012 | 12-month<br>ending<br>07/2013 | July 2012                    | July 2013 | 12-month<br>ending<br>07/2012 | 12-month<br>ending<br>07/2013 | July 2012            | July 2013 | July 2012   | July 2013 |
| \$0-\$300K    | 595           | 642       | 6,967                         | 6,911                         | 416       | 492       | 5,851                         | 6,025                         | \$134                        | \$165     | \$137                         | \$155                         | 3,120                | 2,370     | 151         | 130       |
| \$300K-\$500K | 120           | 172       | 1,431                         | 1,907                         | 80        | 126       | 1,196                         | 1,608                         | \$365                        | \$360     | \$375                         | \$375                         | 1,148                | 939       | 197         | 176       |
| \$500K-\$1M   | 80            | 108       | 1,078                         | 1,287                         | 66        | 99        | 906                           | 1,141                         | \$695                        | \$636     | \$650                         | \$655                         | 1,056                | 890       | 210         | 208       |
| \$1M-\$2M     | 25            | 34        | 462                           | 576                           | 30        | 30        | 412                           | 492                           | \$1,447                      | \$1,350   | \$1,350                       | \$1,380                       | 503                  | 492       | 271         | 186       |
| \$2M+         | 20            | 19        | 276                           | 337                           | 11        | 32        | 212                           | 281                           | \$3,100                      | \$3,412   | \$2,855                       | \$3,000                       | 361                  | 337       | 403         | 238       |
| TOTAL         | 840           | 975       | 10,214                        | 11,018                        | 603       | 779       | 8,577                         | 9,547                         | \$190                        | \$235     | \$190                         | \$226                         | 6,188                | 5,028     | 177         | 155       |
|               | Media<br>\$30 |           |                               |                               |           |           |                               |                               |                              | \$540     | \$550                         | \$535                         | Less<br>Pending/Cont | (1,105)   |             |           |