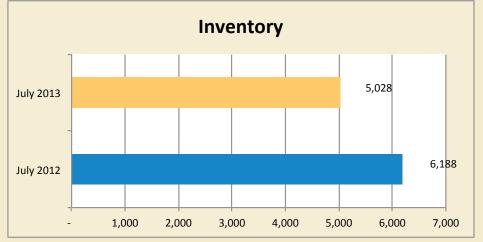

## **Overall Market Statistics by Price**

|               |               | # Pe      | nding                         |                               | # Closed  |           |                               |                               | Median Closed Price (,000's) |           |                               |                               | Inventory            |           | Average DOM |           |
|---------------|---------------|-----------|-------------------------------|-------------------------------|-----------|-----------|-------------------------------|-------------------------------|------------------------------|-----------|-------------------------------|-------------------------------|----------------------|-----------|-------------|-----------|
|               | July 2012     | July 2013 | 12-month<br>ending<br>07/2012 | 12-month<br>ending<br>07/2013 | July 2012 | July 2013 | 12-month<br>ending<br>07/2012 | 12-month<br>ending<br>07/2013 | July 2012                    | July 2013 | 12-month<br>ending<br>07/2012 | 12-month<br>ending<br>07/2013 | July 2012            | July 2013 | July 2012   | July 2013 |
| \$0-\$300K    | 595           | 642       | 6,967                         | 6,911                         | 416       | 492       | 5,851                         | 6,025                         | \$134                        | \$165     | \$137                         | \$155                         | 3,120                | 2,370     | 151         | 130       |
| \$300K-\$500K | 120           | 172       | 1,431                         | 1,907                         | 80        | 126       | 1,196                         | 1,608                         | \$365                        | \$360     | \$375                         | \$375                         | 1,148                | 939       | 197         | 176       |
| \$500K-\$1M   | 80            | 108       | 1,078                         | 1,287                         | 66        | 99        | 906                           | 1,141                         | \$695                        | \$636     | \$650                         | \$655                         | 1,056                | 890       | 210         | 208       |
| \$1M-\$2M     | 25            | 34        | 462                           | 576                           | 30        | 30        | 412                           | 492                           | \$1,447                      | \$1,350   | \$1,350                       | \$1,380                       | 503                  | 492       | 271         | 186       |
| \$2M+         | 20            | 19        | 276                           | 337                           | 11        | 32        | 212                           | 281                           | \$3,100                      | \$3,412   | \$2,855                       | \$3,000                       | 361                  | 337       | 403         | 238       |
| TOTAL         | 840           | 975       | 10,214                        | 11,018                        | 603       | 779       | 8,577                         | 9,547                         | \$190                        | \$235     | \$190                         | \$226                         | 6,188                | 5,028     | 177         | 155       |
|               | Media<br>\$30 |           |                               |                               |           |           |                               |                               |                              | \$540     | \$550                         | \$535                         | Less<br>Pending/Cont | (1,105)   |             |           |