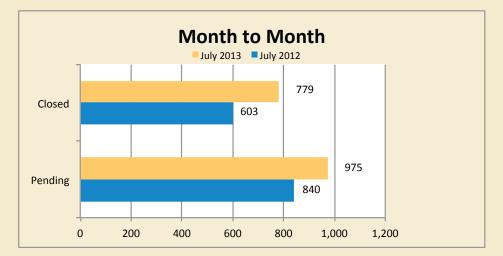

## **Overall Market Statistics by Price**

|               |               | # Pe      | nding                         |                               | # Closed  |           |                               |                               | Median Closed Price (,000's) |           |                               |                               | Inventory            |           | Average DOM |           |
|---------------|---------------|-----------|-------------------------------|-------------------------------|-----------|-----------|-------------------------------|-------------------------------|------------------------------|-----------|-------------------------------|-------------------------------|----------------------|-----------|-------------|-----------|
|               | July 2012     | July 2013 | 12-month<br>ending<br>07/2012 | 12-month<br>ending<br>07/2013 | July 2012 | July 2013 | 12-month<br>ending<br>07/2012 | 12-month<br>ending<br>07/2013 | July 2012                    | July 2013 | 12-month<br>ending<br>07/2012 | 12-month<br>ending<br>07/2013 | July 2012            | July 2013 | July 2012   | July 2013 |
| \$0-\$300K    | 595           | 642       | 6,967                         | 6,911                         | 416       | 492       | 5,851                         | 6,025                         | \$134                        | \$165     | \$137                         | \$155                         | 3,120                | 2,370     | 151         | 130       |
| \$300K-\$500K | 120           | 172       | 1,431                         | 1,907                         | 80        | 126       | 1,196                         | 1,608                         | \$365                        | \$360     | \$375                         | \$375                         | 1,148                | 939       | 197         | 176       |
| \$500K-\$1M   | 80            | 108       | 1,078                         | 1,287                         | 66        | 99        | 906                           | 1,141                         | \$695                        | \$636     | \$650                         | \$655                         | 1,056                | 890       | 210         | 208       |
| \$1M-\$2M     | 25            | 34        | 462                           | 576                           | 30        | 30        | 412                           | 492                           | \$1,447                      | \$1,350   | \$1,350                       | \$1,380                       | 503                  | 492       | 271         | 186       |
| \$2M+         | 20            | 19        | 276                           | 337                           | 11        | 32        | 212                           | 281                           | \$3,100                      | \$3,412   | \$2,855                       | \$3,000                       | 361                  | 337       | 403         | 238       |
| TOTAL         | 840           | 975       | 10,214                        | 11,018                        | 603       | 779       | 8,577                         | 9,547                         | \$190                        | \$235     | \$190                         | \$226                         | 6,188                | 5,028     | 177         | 155       |
|               | Media<br>\$30 |           |                               |                               |           |           |                               |                               |                              | \$540     | \$550                         | \$535                         | Less<br>Pending/Cont | (1,105)   |             |           |