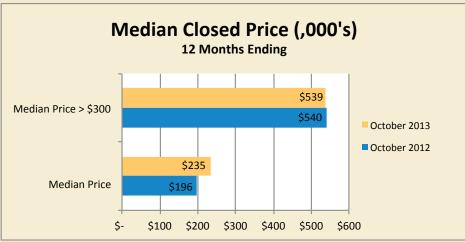

## **Overall Market Statistics by Price**

|               |                 | # Pending    |                               |                               |                 | # Cl         | # Closed                      |                               |                 | Median Close | d Price (,000's               | ;)                            | Inve         | ntory        | Average DOM  |              |
|---------------|-----------------|--------------|-------------------------------|-------------------------------|-----------------|--------------|-------------------------------|-------------------------------|-----------------|--------------|-------------------------------|-------------------------------|--------------|--------------|--------------|--------------|
|               | October<br>2012 | October 2013 | 12-month<br>ending<br>10/2012 | 12-month<br>ending<br>10/2013 | October<br>2012 | October 2013 | 12-month<br>ending<br>10/2012 | 12-month<br>ending<br>10/2013 | October<br>2012 | October 2013 | 12-month<br>ending<br>10/2012 | 12-month<br>ending<br>10/2013 | October 2012 | October 2013 | October 2012 | October 2013 |
| \$0-\$300K    | 640             | 512          | 7,116                         | 6,820                         | 468             | 390          | 5,992                         | 6,086                         | \$136           | \$175        | \$140                         | \$160                         | 3,146        | 2,350        | 155          | 91           |
| \$300K-\$500K | 124             | 154          | 1,563                         | 1,983                         | 113             | 117          | 1,291                         | 1,702                         | \$375           | \$385        | \$375                         | \$377                         | 1,178        | 1,005        | 200          | 109          |
| \$500K-\$1M   | 91              | 118          | 1,149                         | 1,381                         | 64              | 74           | 959                           | 1,220                         | \$643           | \$688        | \$657                         | \$655                         | 1,114        | 965          | 206          | 151          |
| \$1M-\$2M     | 44              | 32           | 490                           | 593                           | 18              | 29           | 414                           | 521                           | \$1,251         | \$1,380      | \$1,350                       | \$1,375                       | 571          | 527          | 248          | 203          |
| \$2M+         | 21              | 23           | 285                           | 359                           | 12              | 14           | 213                           | 311                           | \$3,172         | \$3,175      | \$2,800                       | \$3,050                       | 400          | 409          | 286          | 173          |
| TOTAL         | 920             | 839          | 10,603                        | 11,136                        | 675             | 624          | 8,869                         | 9,840                         | \$193           | \$248        | \$196                         | \$235                         | 6,409        | 5,256        | 172          | 109          |