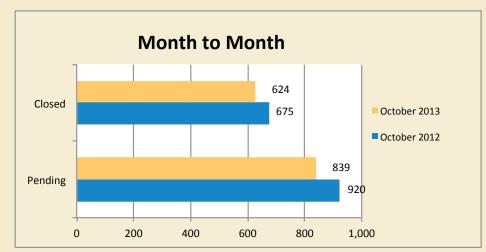

## **Overall Market Statistics by Price**

|               |                 | # Pending    |                               |                               |                 | # Cl         | # Closed                      |                               |                 | Median Close | d Price (,000's               | ;)                            | Inve         | ntory        | Average DOM  |              |
|---------------|-----------------|--------------|-------------------------------|-------------------------------|-----------------|--------------|-------------------------------|-------------------------------|-----------------|--------------|-------------------------------|-------------------------------|--------------|--------------|--------------|--------------|
|               | October<br>2012 | October 2013 | 12-month<br>ending<br>10/2012 | 12-month<br>ending<br>10/2013 | October<br>2012 | October 2013 | 12-month<br>ending<br>10/2012 | 12-month<br>ending<br>10/2013 | October<br>2012 | October 2013 | 12-month<br>ending<br>10/2012 | 12-month<br>ending<br>10/2013 | October 2012 | October 2013 | October 2012 | October 2013 |
| \$0-\$300K    | 640             | 512          | 7,116                         | 6,820                         | 468             | 390          | 5,992                         | 6,086                         | \$136           | \$175        | \$140                         | \$160                         | 3,146        | 2,350        | 155          | 91           |
| \$300K-\$500K | 124             | 154          | 1,563                         | 1,983                         | 113             | 117          | 1,291                         | 1,702                         | \$375           | \$385        | \$375                         | \$377                         | 1,178        | 1,005        | 200          | 109          |
| \$500K-\$1M   | 91              | 118          | 1,149                         | 1,381                         | 64              | 74           | 959                           | 1,220                         | \$643           | \$688        | \$657                         | \$655                         | 1,114        | 965          | 206          | 151          |
| \$1M-\$2M     | 44              | 32           | 490                           | 593                           | 18              | 29           | 414                           | 521                           | \$1,251         | \$1,380      | \$1,350                       | \$1,375                       | 571          | 527          | 248          | 203          |
| \$2M+         | 21              | 23           | 285                           | 359                           | 12              | 14           | 213                           | 311                           | \$3,172         | \$3,175      | \$2,800                       | \$3,050                       | 400          | 409          | 286          | 173          |
| TOTAL         | 920             | 839          | 10,603                        | 11,136                        | 675             | 624          | 8,869                         | 9,840                         | \$193           | \$248        | \$196                         | \$235                         | 6,409        | 5,256        | 172          | 109          |