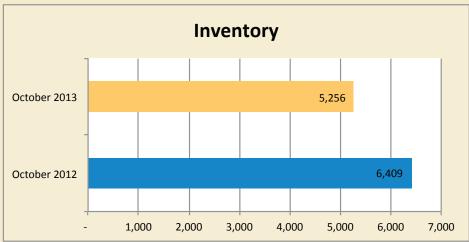

## **Overall Market Statistics by Price**

|               |                 | # Pending    |                               |                               |                 | # Cl         | # Closed                      |                               |                 | Median Close | d Price (,000's               | ;)                            | Inve         | ntory        | Average DOM  |              |
|---------------|-----------------|--------------|-------------------------------|-------------------------------|-----------------|--------------|-------------------------------|-------------------------------|-----------------|--------------|-------------------------------|-------------------------------|--------------|--------------|--------------|--------------|
|               | October<br>2012 | October 2013 | 12-month<br>ending<br>10/2012 | 12-month<br>ending<br>10/2013 | October<br>2012 | October 2013 | 12-month<br>ending<br>10/2012 | 12-month<br>ending<br>10/2013 | October<br>2012 | October 2013 | 12-month<br>ending<br>10/2012 | 12-month<br>ending<br>10/2013 | October 2012 | October 2013 | October 2012 | October 2013 |
| \$0-\$300K    | 640             | 512          | 7,116                         | 6,820                         | 468             | 390          | 5,992                         | 6,086                         | \$136           | \$175        | \$140                         | \$160                         | 3,146        | 2,350        | 155          | 91           |
| \$300K-\$500K | 124             | 154          | 1,563                         | 1,983                         | 113             | 117          | 1,291                         | 1,702                         | \$375           | \$385        | \$375                         | \$377                         | 1,178        | 1,005        | 200          | 109          |
| \$500K-\$1M   | 91              | 118          | 1,149                         | 1,381                         | 64              | 74           | 959                           | 1,220                         | \$643           | \$688        | \$657                         | \$655                         | 1,114        | 965          | 206          | 151          |
| \$1M-\$2M     | 44              | 32           | 490                           | 593                           | 18              | 29           | 414                           | 521                           | \$1,251         | \$1,380      | \$1,350                       | \$1,375                       | 571          | 527          | 248          | 203          |
| \$2M+         | 21              | 23           | 285                           | 359                           | 12              | 14           | 213                           | 311                           | \$3,172         | \$3,175      | \$2,800                       | \$3,050                       | 400          | 409          | 286          | 173          |
| TOTAL         | 920             | 839          | 10,603                        | 11,136                        | 675             | 624          | 8,869                         | 9,840                         | \$193           | \$248        | \$196                         | \$235                         | 6,409        | 5,256        | 172          | 109          |