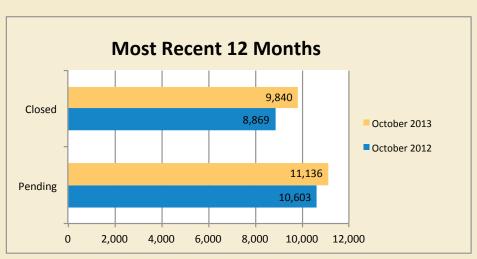

## **Overall Market Statistics by Price**

|               |                 | # Pending    |                               |                               |                 | # Cl         | # Closed                      |                               |                 | Median Close | d Price (,000's               | ;)                            | Inve         | ntory        | Average DOM  |              |
|---------------|-----------------|--------------|-------------------------------|-------------------------------|-----------------|--------------|-------------------------------|-------------------------------|-----------------|--------------|-------------------------------|-------------------------------|--------------|--------------|--------------|--------------|
|               | October<br>2012 | October 2013 | 12-month<br>ending<br>10/2012 | 12-month<br>ending<br>10/2013 | October<br>2012 | October 2013 | 12-month<br>ending<br>10/2012 | 12-month<br>ending<br>10/2013 | October<br>2012 | October 2013 | 12-month<br>ending<br>10/2012 | 12-month<br>ending<br>10/2013 | October 2012 | October 2013 | October 2012 | October 2013 |
| \$0-\$300K    | 640             | 512          | 7,116                         | 6,820                         | 468             | 390          | 5,992                         | 6,086                         | \$136           | \$175        | \$140                         | \$160                         | 3,146        | 2,350        | 155          | 91           |
| \$300K-\$500K | 124             | 154          | 1,563                         | 1,983                         | 113             | 117          | 1,291                         | 1,702                         | \$375           | \$385        | \$375                         | \$377                         | 1,178        | 1,005        | 200          | 109          |
| \$500K-\$1M   | 91              | 118          | 1,149                         | 1,381                         | 64              | 74           | 959                           | 1,220                         | \$643           | \$688        | \$657                         | \$655                         | 1,114        | 965          | 206          | 151          |
| \$1M-\$2M     | 44              | 32           | 490                           | 593                           | 18              | 29           | 414                           | 521                           | \$1,251         | \$1,380      | \$1,350                       | \$1,375                       | 571          | 527          | 248          | 203          |
| \$2M+         | 21              | 23           | 285                           | 359                           | 12              | 14           | 213                           | 311                           | \$3,172         | \$3,175      | \$2,800                       | \$3,050                       | 400          | 409          | 286          | 173          |
| TOTAL         | 920             | 839          | 10,603                        | 11,136                        | 675             | 624          | 8,869                         | 9,840                         | \$193           | \$248        | \$196                         | \$235                         | 6,409        | 5,256        | 172          | 109          |