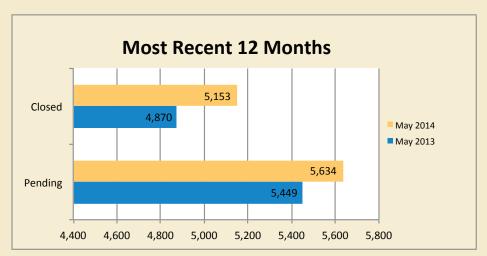

## **Condominium Market Statistics by Price**

|               |          | # Pe     | nding    |          |          | # CI     | osed     |          |          | Median Close | d Price (,000's | ;)       | Inve     | ntory    | Averag   | e DOM    |
|---------------|----------|----------|----------|----------|----------|----------|----------|----------|----------|--------------|-----------------|----------|----------|----------|----------|----------|
|               |          |          | 12-month | 12-month |          |          | 12-month | 12-month |          |              | 12-month        | 12-month |          |          |          |          |
|               |          |          | ending   | ending   |          |          | ending   | ending   |          |              | ending          | ending   |          |          |          |          |
|               | May 2013 | May 2014 | 05/2013  | 05/2014  | May 2013 | May 2014 | 05/2013  | 05/2014  | May 2013 | May 2014     | 05/2013         | 05/2014  | May 2013 | May 2014 | May 2013 | May 2014 |
| \$0-\$300K    | 406      | 372      | 3,814    | 3,858    | 392      | 373      | 3,451    | 3,536    | \$153    | \$172        | \$142           | \$161    | 1,286    | 983      | 153      | 80       |
| \$300K-\$500K | 81       | 68       | 756      | 772      | 86       | 76       | 660      | 684      | \$365    | \$375        | \$375           | \$370    | 400      | 362      | 190      | 119      |
| \$500K-\$1M   | 60       | 51       | 541      | 609      | 70       | 74       | 491      | 558      | \$708    | \$657        | \$635           | \$647    | 371      | 339      | 202      | 107      |
| \$1M-\$2M     | 20       | 23       | 239      | 269      | 37       | 37       | 202      | 250      | \$1,450  | \$1,340      | \$1,347         | \$1,325  | 177      | 136      | 236      | 191      |
| \$2M+         | 15       | 16       | 99       | 126      | 13       | 29       | 66       | 125      | \$3,100  | \$3,100      | \$2,770         | \$2,900  | 60       | 30       | 158      | 154      |
| TOTAL         | 582      | 530      | 5,449    | 5,634    | 598      | 589      | 4,870    | 5,153    | \$205    | \$225        | \$185           | \$210    | 2,294    | 1,850    | 170      | 100      |