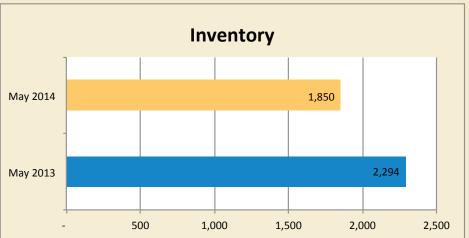

## **Condominium Market Statistics by Price**

|               |          | # Pe     | nding    |          |          | # CI     | osed     |          |          | Median Close | d Price (,000's | ;)       | Inve     | ntory    | Averag   | e DOM    |
|---------------|----------|----------|----------|----------|----------|----------|----------|----------|----------|--------------|-----------------|----------|----------|----------|----------|----------|
|               |          |          | 12-month | 12-month |          |          | 12-month | 12-month |          |              | 12-month        | 12-month |          |          |          |          |
|               |          |          | ending   | ending   |          |          | ending   | ending   |          |              | ending          | ending   |          |          |          |          |
|               | May 2013 | May 2014 | 05/2013  | 05/2014  | May 2013 | May 2014 | 05/2013  | 05/2014  | May 2013 | May 2014     | 05/2013         | 05/2014  | May 2013 | May 2014 | May 2013 | May 2014 |
| \$0-\$300K    | 406      | 372      | 3,814    | 3,858    | 392      | 373      | 3,451    | 3,536    | \$153    | \$172        | \$142           | \$161    | 1,286    | 983      | 153      | 80       |
| \$300K-\$500K | 81       | 68       | 756      | 772      | 86       | 76       | 660      | 684      | \$365    | \$375        | \$375           | \$370    | 400      | 362      | 190      | 119      |
| \$500K-\$1M   | 60       | 51       | 541      | 609      | 70       | 74       | 491      | 558      | \$708    | \$657        | \$635           | \$647    | 371      | 339      | 202      | 107      |
| \$1M-\$2M     | 20       | 23       | 239      | 269      | 37       | 37       | 202      | 250      | \$1,450  | \$1,340      | \$1,347         | \$1,325  | 177      | 136      | 236      | 191      |
| \$2M+         | 15       | 16       | 99       | 126      | 13       | 29       | 66       | 125      | \$3,100  | \$3,100      | \$2,770         | \$2,900  | 60       | 30       | 158      | 154      |
| TOTAL         | 582      | 530      | 5,449    | 5,634    | 598      | 589      | 4,870    | 5,153    | \$205    | \$225        | \$185           | \$210    | 2,294    | 1,850    | 170      | 100      |