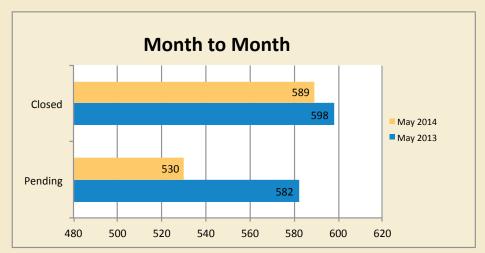

## **Condominium Market Statistics by Price**

|               |          | # Pe     | nding    |          |          | # CI     | osed     |          |          | Median Close | d Price (,000's | ;)       | Inve     | ntory    | Averag   | e DOM    |
|---------------|----------|----------|----------|----------|----------|----------|----------|----------|----------|--------------|-----------------|----------|----------|----------|----------|----------|
|               |          |          | 12-month | 12-month |          |          | 12-month | 12-month |          |              | 12-month        | 12-month |          |          |          |          |
|               |          |          | ending   | ending   |          |          | ending   | ending   |          |              | ending          | ending   |          |          |          |          |
|               | May 2013 | May 2014 | 05/2013  | 05/2014  | May 2013 | May 2014 | 05/2013  | 05/2014  | May 2013 | May 2014     | 05/2013         | 05/2014  | May 2013 | May 2014 | May 2013 | May 2014 |
| \$0-\$300K    | 406      | 372      | 3,814    | 3,858    | 392      | 373      | 3,451    | 3,536    | \$153    | \$172        | \$142           | \$161    | 1,286    | 983      | 153      | 80       |
| \$300K-\$500K | 81       | 68       | 756      | 772      | 86       | 76       | 660      | 684      | \$365    | \$375        | \$375           | \$370    | 400      | 362      | 190      | 119      |
| \$500K-\$1M   | 60       | 51       | 541      | 609      | 70       | 74       | 491      | 558      | \$708    | \$657        | \$635           | \$647    | 371      | 339      | 202      | 107      |
| \$1M-\$2M     | 20       | 23       | 239      | 269      | 37       | 37       | 202      | 250      | \$1,450  | \$1,340      | \$1,347         | \$1,325  | 177      | 136      | 236      | 191      |
| \$2M+         | 15       | 16       | 99       | 126      | 13       | 29       | 66       | 125      | \$3,100  | \$3,100      | \$2,770         | \$2,900  | 60       | 30       | 158      | 154      |
| TOTAL         | 582      | 530      | 5,449    | 5,634    | 598      | 589      | 4,870    | 5,153    | \$205    | \$225        | \$185           | \$210    | 2,294    | 1,850    | 170      | 100      |