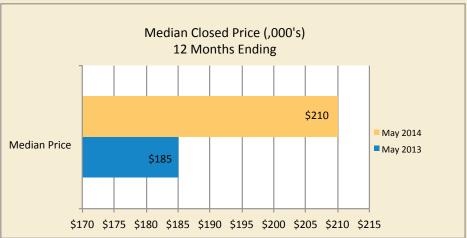

## **Condominium Market Statistics by Price**

|               |          | # Pe     | nding    |          |          | # CI     | osed     |          |          | Median Close | d Price (,000's | ;)       | Inve     | ntory    | Averag   | e DOM    |
|---------------|----------|----------|----------|----------|----------|----------|----------|----------|----------|--------------|-----------------|----------|----------|----------|----------|----------|
|               |          |          | 12-month | 12-month |          |          | 12-month | 12-month |          |              | 12-month        | 12-month |          |          |          |          |
|               |          |          | ending   | ending   |          |          | ending   | ending   |          |              | ending          | ending   |          |          |          |          |
|               | May 2013 | May 2014 | 05/2013  | 05/2014  | May 2013 | May 2014 | 05/2013  | 05/2014  | May 2013 | May 2014     | 05/2013         | 05/2014  | May 2013 | May 2014 | May 2013 | May 2014 |
| \$0-\$300K    | 406      | 372      | 3,814    | 3,858    | 392      | 373      | 3,451    | 3,536    | \$153    | \$172        | \$142           | \$161    | 1,286    | 983      | 153      | 80       |
| \$300K-\$500K | 81       | 68       | 756      | 772      | 86       | 76       | 660      | 684      | \$365    | \$375        | \$375           | \$370    | 400      | 362      | 190      | 119      |
| \$500K-\$1M   | 60       | 51       | 541      | 609      | 70       | 74       | 491      | 558      | \$708    | \$657        | \$635           | \$647    | 371      | 339      | 202      | 107      |
| \$1M-\$2M     | 20       | 23       | 239      | 269      | 37       | 37       | 202      | 250      | \$1,450  | \$1,340      | \$1,347         | \$1,325  | 177      | 136      | 236      | 191      |
| \$2M+         | 15       | 16       | 99       | 126      | 13       | 29       | 66       | 125      | \$3,100  | \$3,100      | \$2,770         | \$2,900  | 60       | 30       | 158      | 154      |
| TOTAL         | 582      | 530      | 5,449    | 5,634    | 598      | 589      | 4,870    | 5,153    | \$205    | \$225        | \$185           | \$210    | 2,294    | 1,850    | 170      | 100      |