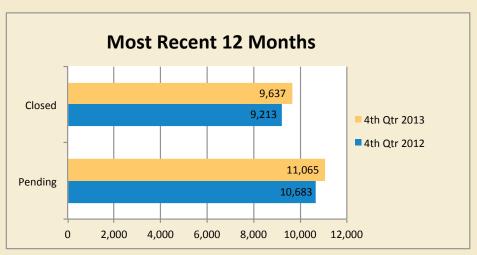

### **Overall Market Statistics by Price**

|               |              | # Pending    |                               |                               |              | # Cl         | osed                          |                               |              | Median Close | d Price (,000's               | )                             | Inventory    |              | Average DOM  |
|---------------|--------------|--------------|-------------------------------|-------------------------------|--------------|--------------|-------------------------------|-------------------------------|--------------|--------------|-------------------------------|-------------------------------|--------------|--------------|--------------|
|               | 4th Qtr 2012 | 4th Qtr 2013 | 12-month<br>ending<br>12/2012 | 12-month<br>ending<br>12/2013 | 4th Qtr 2012 | 4th Qtr 2013 | 12-month<br>ending<br>12/2012 | 12-month<br>ending<br>12/2013 | 4th Qtr 2012 | 4th Qtr 2013 | 12-month<br>ending<br>12/2012 | 12-month<br>ending<br>12/2013 | 4th Qtr 2012 | 4th Qtr 2013 | 4th Qtr 2013 |
| \$0-\$300K    | 1,641        | 1,356        | 7,111                         | 6,660                         | 1,446        | 1,144        | 6,144                         | 5,875                         | \$145        | \$171        | \$141                         | \$163                         | 3,139        | 2,416        | 79           |
| \$300K-\$500K | 373          | 425          | 1,620                         | 2,000                         | 343          | 374          | 1,366                         | 1,730                         | \$378        | \$378        | \$375                         | \$375                         | 1,192        | 1,043        | 104          |
| \$500K-\$1M   | 242          | 322          | 1,169                         | 1,418                         | 236          | 249          | 1,032                         | 1,224                         | \$660        | \$675        | \$660                         | \$658                         | 1,174        | 971          | 141          |
| \$1M-\$2M     | 95           | 123          | 485                           | 624                           | 94           | 94           | 437                           | 510                           | \$1,353      | \$1,332      | \$1,355                       | \$1,375                       | 631          | 557          | 167          |
| \$2M+         | 71           | 75           | 298                           | 363                           | 55           | 43           | 234                           | 298                           | \$3,100      | \$2,650      | \$2,810                       | \$2,950                       | 421          | 416          | 201          |
| TOTAL         | 2,422        | 2,301        | 10,683                        | 11,065                        | 2,174        | 1,904        | 9,213                         | 9,637                         | \$205        | \$248        | \$204                         | \$240                         | 6,557        | 5,403        | 100          |