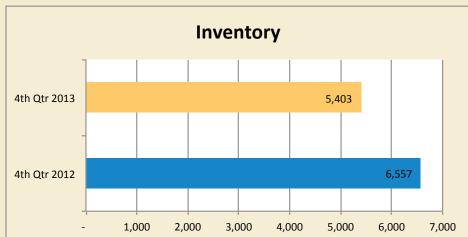

### **Overall Market Statistics by Price**

|               |              | # Pending    |                               |                               |              | # Cl         | osed                          |                               |              | Median Close | d Price (,000's               | )                             | Inventory    |              | Average DOM  |
|---------------|--------------|--------------|-------------------------------|-------------------------------|--------------|--------------|-------------------------------|-------------------------------|--------------|--------------|-------------------------------|-------------------------------|--------------|--------------|--------------|
|               | 4th Qtr 2012 | 4th Qtr 2013 | 12-month<br>ending<br>12/2012 | 12-month<br>ending<br>12/2013 | 4th Qtr 2012 | 4th Qtr 2013 | 12-month<br>ending<br>12/2012 | 12-month<br>ending<br>12/2013 | 4th Qtr 2012 | 4th Qtr 2013 | 12-month<br>ending<br>12/2012 | 12-month<br>ending<br>12/2013 | 4th Qtr 2012 | 4th Qtr 2013 | 4th Qtr 2013 |
| \$0-\$300K    | 1,641        | 1,356        | 7,111                         | 6,660                         | 1,446        | 1,144        | 6,144                         | 5,875                         | \$145        | \$171        | \$141                         | \$163                         | 3,139        | 2,416        | 79           |
| \$300K-\$500K | 373          | 425          | 1,620                         | 2,000                         | 343          | 374          | 1,366                         | 1,730                         | \$378        | \$378        | \$375                         | \$375                         | 1,192        | 1,043        | 104          |
| \$500K-\$1M   | 242          | 322          | 1,169                         | 1,418                         | 236          | 249          | 1,032                         | 1,224                         | \$660        | \$675        | \$660                         | \$658                         | 1,174        | 971          | 141          |
| \$1M-\$2M     | 95           | 123          | 485                           | 624                           | 94           | 94           | 437                           | 510                           | \$1,353      | \$1,332      | \$1,355                       | \$1,375                       | 631          | 557          | 167          |
| \$2M+         | 71           | 75           | 298                           | 363                           | 55           | 43           | 234                           | 298                           | \$3,100      | \$2,650      | \$2,810                       | \$2,950                       | 421          | 416          | 201          |
| TOTAL         | 2,422        | 2,301        | 10,683                        | 11,065                        | 2,174        | 1,904        | 9,213                         | 9,637                         | \$205        | \$248        | \$204                         | \$240                         | 6,557        | 5,403        | 100          |