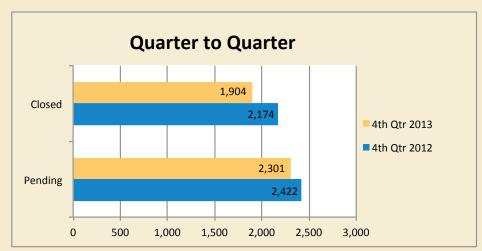

### **Overall Market Statistics by Price**

|               |              | # Pending    |                               |                               |              | # Cl         | osed                          |                               |              | Median Close | d Price (,000's               | )                             | Inventory    |              | Average DOM  |
|---------------|--------------|--------------|-------------------------------|-------------------------------|--------------|--------------|-------------------------------|-------------------------------|--------------|--------------|-------------------------------|-------------------------------|--------------|--------------|--------------|
|               | 4th Qtr 2012 | 4th Qtr 2013 | 12-month<br>ending<br>12/2012 | 12-month<br>ending<br>12/2013 | 4th Qtr 2012 | 4th Qtr 2013 | 12-month<br>ending<br>12/2012 | 12-month<br>ending<br>12/2013 | 4th Qtr 2012 | 4th Qtr 2013 | 12-month<br>ending<br>12/2012 | 12-month<br>ending<br>12/2013 | 4th Qtr 2012 | 4th Qtr 2013 | 4th Qtr 2013 |
| \$0-\$300K    | 1,641        | 1,356        | 7,111                         | 6,660                         | 1,446        | 1,144        | 6,144                         | 5,875                         | \$145        | \$171        | \$141                         | \$163                         | 3,139        | 2,416        | 79           |
| \$300K-\$500K | 373          | 425          | 1,620                         | 2,000                         | 343          | 374          | 1,366                         | 1,730                         | \$378        | \$378        | \$375                         | \$375                         | 1,192        | 1,043        | 104          |
| \$500K-\$1M   | 242          | 322          | 1,169                         | 1,418                         | 236          | 249          | 1,032                         | 1,224                         | \$660        | \$675        | \$660                         | \$658                         | 1,174        | 971          | 141          |
| \$1M-\$2M     | 95           | 123          | 485                           | 624                           | 94           | 94           | 437                           | 510                           | \$1,353      | \$1,332      | \$1,355                       | \$1,375                       | 631          | 557          | 167          |
| \$2M+         | 71           | 75           | 298                           | 363                           | 55           | 43           | 234                           | 298                           | \$3,100      | \$2,650      | \$2,810                       | \$2,950                       | 421          | 416          | 201          |
| TOTAL         | 2,422        | 2,301        | 10,683                        | 11,065                        | 2,174        | 1,904        | 9,213                         | 9,637                         | \$205        | \$248        | \$204                         | \$240                         | 6,557        | 5,403        | 100          |