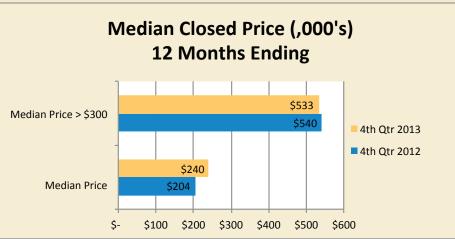

### **Overall Market Statistics by Price**

|               |              | # Pending    |                               |                               |              | # Cl         | osed                          |                               |              | Median Close | d Price (,000's               | )                             | Inventory    |              | Average DOM  |
|---------------|--------------|--------------|-------------------------------|-------------------------------|--------------|--------------|-------------------------------|-------------------------------|--------------|--------------|-------------------------------|-------------------------------|--------------|--------------|--------------|
|               | 4th Qtr 2012 | 4th Qtr 2013 | 12-month<br>ending<br>12/2012 | 12-month<br>ending<br>12/2013 | 4th Qtr 2012 | 4th Qtr 2013 | 12-month<br>ending<br>12/2012 | 12-month<br>ending<br>12/2013 | 4th Qtr 2012 | 4th Qtr 2013 | 12-month<br>ending<br>12/2012 | 12-month<br>ending<br>12/2013 | 4th Qtr 2012 | 4th Qtr 2013 | 4th Qtr 2013 |
| \$0-\$300K    | 1,641        | 1,356        | 7,111                         | 6,660                         | 1,446        | 1,144        | 6,144                         | 5,875                         | \$145        | \$171        | \$141                         | \$163                         | 3,139        | 2,416        | 79           |
| \$300K-\$500K | 373          | 425          | 1,620                         | 2,000                         | 343          | 374          | 1,366                         | 1,730                         | \$378        | \$378        | \$375                         | \$375                         | 1,192        | 1,043        | 104          |
| \$500K-\$1M   | 242          | 322          | 1,169                         | 1,418                         | 236          | 249          | 1,032                         | 1,224                         | \$660        | \$675        | \$660                         | \$658                         | 1,174        | 971          | 141          |
| \$1M-\$2M     | 95           | 123          | 485                           | 624                           | 94           | 94           | 437                           | 510                           | \$1,353      | \$1,332      | \$1,355                       | \$1,375                       | 631          | 557          | 167          |
| \$2M+         | 71           | 75           | 298                           | 363                           | 55           | 43           | 234                           | 298                           | \$3,100      | \$2,650      | \$2,810                       | \$2,950                       | 421          | 416          | 201          |
| TOTAL         | 2,422        | 2,301        | 10,683                        | 11,065                        | 2,174        | 1,904        | 9,213                         | 9,637                         | \$205        | \$248        | \$204                         | \$240                         | 6,557        | 5,403        | 100          |