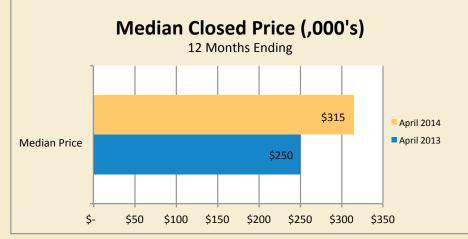

### Single Family Market Statistics by Price

|               |            | # Pending  |                               |                               |            | # Cl       | osed                          |                               |            | Median Close | ed Price (,000's              | ;)                            | Inventory  |            | Average DOM |            |
|---------------|------------|------------|-------------------------------|-------------------------------|------------|------------|-------------------------------|-------------------------------|------------|--------------|-------------------------------|-------------------------------|------------|------------|-------------|------------|
|               | April 2013 | April 2014 | 12-month<br>ending<br>04/2013 | 12-month<br>ending<br>04/2014 | April 2013 | April 2014 | 12-month<br>ending<br>04/2013 | 12-month<br>ending<br>04/2014 | April 2013 | April 2014   | 12-month<br>ending<br>04/2013 | 12-month<br>ending<br>04/2014 | April 2013 | April 2014 | April 2013  | April 2014 |
| \$0-\$300K    | 331        | 241        | 3,039                         | 2,514                         | 257        | 177        | 2,692                         | 2,212                         | \$170      | \$199        | \$160                         | \$181                         | 530        | 512        | 130         | 58         |
| \$300K-\$500K | 130        | 142        | 1,030                         | 1,223                         | 135        | 110        | 854                           | 1,084                         | \$385      | \$389        | \$380                         | \$380                         | 468        | 501        | 160         | 80         |
| \$500K-\$1M   | 93         | 103        | 670                           | 865                           | 70         | 72         | 580                           | 741                           | \$693      | \$632        | \$675                         | \$665                         | 527        | 531        | 174         | 108        |
| \$1M-\$2M     | 37         | 44         | 308                           | 384                           | 29         | 43         | 267                           | 337                           | \$1,475    | \$1,295      | \$1,400                       | \$1,350                       | 312        | 313        | 290         | 110        |
| \$2M+         | 29         | 42         | 222                           | 300                           | 25         | 39         | 192                           | 256                           | \$2,736    | \$2,795      | \$3,025                       | \$2,937                       | 330        | 349        | 217         | 134        |
| TOTAL         | 620        | 572        | 5,269                         | 5,286                         | 516        | 441        | 4,585                         | 4,630                         | \$302      | \$375        | \$250                         | \$315                         | 2,167      | 2,206      | 158         | 85         |