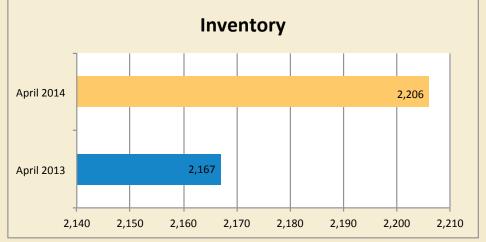

### Single Family Market Statistics by Price

|               |            | # Pending  |                               |                               |            | # Cl       | osed                          |                               |            | Median Close | ed Price (,000's              | ;)                            | Inventory  |            | Average DOM |            |
|---------------|------------|------------|-------------------------------|-------------------------------|------------|------------|-------------------------------|-------------------------------|------------|--------------|-------------------------------|-------------------------------|------------|------------|-------------|------------|
|               | April 2013 | April 2014 | 12-month<br>ending<br>04/2013 | 12-month<br>ending<br>04/2014 | April 2013 | April 2014 | 12-month<br>ending<br>04/2013 | 12-month<br>ending<br>04/2014 | April 2013 | April 2014   | 12-month<br>ending<br>04/2013 | 12-month<br>ending<br>04/2014 | April 2013 | April 2014 | April 2013  | April 2014 |
| \$0-\$300K    | 331        | 241        | 3,039                         | 2,514                         | 257        | 177        | 2,692                         | 2,212                         | \$170      | \$199        | \$160                         | \$181                         | 530        | 512        | 130         | 58         |
| \$300K-\$500K | 130        | 142        | 1,030                         | 1,223                         | 135        | 110        | 854                           | 1,084                         | \$385      | \$389        | \$380                         | \$380                         | 468        | 501        | 160         | 80         |
| \$500K-\$1M   | 93         | 103        | 670                           | 865                           | 70         | 72         | 580                           | 741                           | \$693      | \$632        | \$675                         | \$665                         | 527        | 531        | 174         | 108        |
| \$1M-\$2M     | 37         | 44         | 308                           | 384                           | 29         | 43         | 267                           | 337                           | \$1,475    | \$1,295      | \$1,400                       | \$1,350                       | 312        | 313        | 290         | 110        |
| \$2M+         | 29         | 42         | 222                           | 300                           | 25         | 39         | 192                           | 256                           | \$2,736    | \$2,795      | \$3,025                       | \$2,937                       | 330        | 349        | 217         | 134        |
| TOTAL         | 620        | 572        | 5,269                         | 5,286                         | 516        | 441        | 4,585                         | 4,630                         | \$302      | \$375        | \$250                         | \$315                         | 2,167      | 2,206      | 158         | 85         |