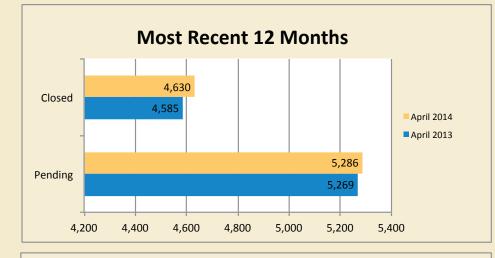

### Single Family Market Statistics by Price

|               |            | # Pending  |                               |                               |            | # Cl       | osed                          |                               |            | Median Close | ed Price (,000's              | ;)                            | Inventory  |            | Average DOM |            |
|---------------|------------|------------|-------------------------------|-------------------------------|------------|------------|-------------------------------|-------------------------------|------------|--------------|-------------------------------|-------------------------------|------------|------------|-------------|------------|
|               | April 2013 | April 2014 | 12-month<br>ending<br>04/2013 | 12-month<br>ending<br>04/2014 | April 2013 | April 2014 | 12-month<br>ending<br>04/2013 | 12-month<br>ending<br>04/2014 | April 2013 | April 2014   | 12-month<br>ending<br>04/2013 | 12-month<br>ending<br>04/2014 | April 2013 | April 2014 | April 2013  | April 2014 |
| \$0-\$300K    | 331        | 241        | 3,039                         | 2,514                         | 257        | 177        | 2,692                         | 2,212                         | \$170      | \$199        | \$160                         | \$181                         | 530        | 512        | 130         | 58         |
| \$300K-\$500K | 130        | 142        | 1,030                         | 1,223                         | 135        | 110        | 854                           | 1,084                         | \$385      | \$389        | \$380                         | \$380                         | 468        | 501        | 160         | 80         |
| \$500K-\$1M   | 93         | 103        | 670                           | 865                           | 70         | 72         | 580                           | 741                           | \$693      | \$632        | \$675                         | \$665                         | 527        | 531        | 174         | 108        |
| \$1M-\$2M     | 37         | 44         | 308                           | 384                           | 29         | 43         | 267                           | 337                           | \$1,475    | \$1,295      | \$1,400                       | \$1,350                       | 312        | 313        | 290         | 110        |
| \$2M+         | 29         | 42         | 222                           | 300                           | 25         | 39         | 192                           | 256                           | \$2,736    | \$2,795      | \$3,025                       | \$2,937                       | 330        | 349        | 217         | 134        |
| TOTAL         | 620        | 572        | 5,269                         | 5,286                         | 516        | 441        | 4,585                         | 4,630                         | \$302      | \$375        | \$250                         | \$315                         | 2,167      | 2,206      | 158         | 85         |