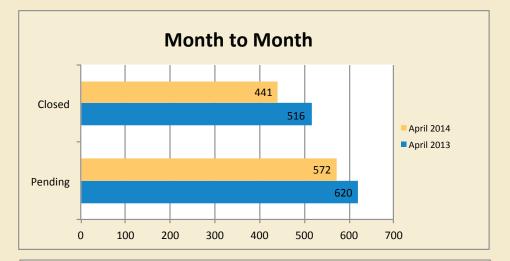

### Single Family Market Statistics by Price

|               |            | # Pending  |                               |                               |            | # Cl       | osed                          |                               |            | Median Close | ed Price (,000's              | ;)                            | Inventory  |            | Average DOM |            |
|---------------|------------|------------|-------------------------------|-------------------------------|------------|------------|-------------------------------|-------------------------------|------------|--------------|-------------------------------|-------------------------------|------------|------------|-------------|------------|
|               | April 2013 | April 2014 | 12-month<br>ending<br>04/2013 | 12-month<br>ending<br>04/2014 | April 2013 | April 2014 | 12-month<br>ending<br>04/2013 | 12-month<br>ending<br>04/2014 | April 2013 | April 2014   | 12-month<br>ending<br>04/2013 | 12-month<br>ending<br>04/2014 | April 2013 | April 2014 | April 2013  | April 2014 |
| \$0-\$300K    | 331        | 241        | 3,039                         | 2,514                         | 257        | 177        | 2,692                         | 2,212                         | \$170      | \$199        | \$160                         | \$181                         | 530        | 512        | 130         | 58         |
| \$300K-\$500K | 130        | 142        | 1,030                         | 1,223                         | 135        | 110        | 854                           | 1,084                         | \$385      | \$389        | \$380                         | \$380                         | 468        | 501        | 160         | 80         |
| \$500K-\$1M   | 93         | 103        | 670                           | 865                           | 70         | 72         | 580                           | 741                           | \$693      | \$632        | \$675                         | \$665                         | 527        | 531        | 174         | 108        |
| \$1M-\$2M     | 37         | 44         | 308                           | 384                           | 29         | 43         | 267                           | 337                           | \$1,475    | \$1,295      | \$1,400                       | \$1,350                       | 312        | 313        | 290         | 110        |
| \$2M+         | 29         | 42         | 222                           | 300                           | 25         | 39         | 192                           | 256                           | \$2,736    | \$2,795      | \$3,025                       | \$2,937                       | 330        | 349        | 217         | 134        |
| TOTAL         | 620        | 572        | 5,269                         | 5,286                         | 516        | 441        | 4,585                         | 4,630                         | \$302      | \$375        | \$250                         | \$315                         | 2,167      | 2,206      | 158         | 85         |