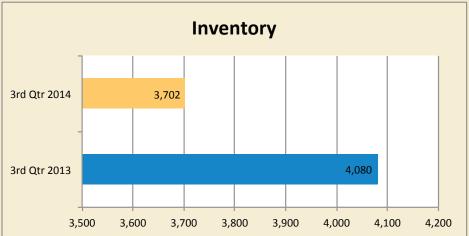

## **Overall Market Statistics by Price**

|               |              | # Pending    |          |          |              | # Clo        | osed     |          | Median Closed Price (,000's) |              |          |          | Inve         | ntory        | Average DOM  |              |
|---------------|--------------|--------------|----------|----------|--------------|--------------|----------|----------|------------------------------|--------------|----------|----------|--------------|--------------|--------------|--------------|
|               |              |              | 12-month | 12-month |              |              | 12-month | 12-month |                              |              | 12-month | 12-month |              |              |              |              |
|               |              |              | ending   | ending   |              |              | ending   | ending   |                              |              | ending   | ending   |              |              |              |              |
|               | 3rd Qtr 2013 | 3rd Qtr 2014 | 03/2013  | 03/2014  | 3rd Qtr 2013 | 3rd Qtr 2014 | 03/2013  | 03/2014  | 3rd Qtr 2013                 | 3rd Qtr 2014 | 03/2013  | 03/2014  | 3rd Qtr 2013 | 3rd Qtr 2014 | 3rd Qtr 2013 | 3rd Qtr 2014 |
| \$0-\$300K    | 1,638        | 1,301        | 6,915    | 5,912    | 1,474        | 1,216        | 6,183    | 5,468    | \$165                        | \$180        | \$158    | \$175    | 1,697        | 1,274        | 119          | 59           |
| \$300K-\$500K | 442          | 513          | 1,951    | 2,081    | 398          | 451          | 1,703    | 1,850    | \$370                        | \$380        | \$375    | \$382    | 779          | 846          | 158          | 81           |
| \$500K-\$1M   | 302          | 305          | 1,357    | 1,491    | 292          | 258          | 1,212    | 1,300    | \$640                        | \$650        | \$655    | \$656    | 796          | 815          | 188          | 118          |
| \$1M-\$2M     | 106          | 117          | 600      | 645      | 91           | 104          | 511      | 592      | \$1,350                      | \$1,337      | \$1,375  | \$1,336  | 452          | 435          | 221          | 128          |
| \$2M+         | 60           | 68           | 359      | 421      | 84           | 64           | 310      | 375      | \$3,175                      | \$3,300      | \$3,000  | \$2,900  | 356          | 332          | 194          | 153          |
| TOTAL         | 2,548        | 2,304        | 11,182   | 10,550   | 2,339        | 2,093        | 9,919    | 9,585    | \$234                        | \$265        | \$230    | \$262    | 4,080        | 3,702        | 142          | 78           |
|               |              |              |          |          |              |              |          | Median > | 4                            | 4            | 4        | 4        |              |              |              |              |