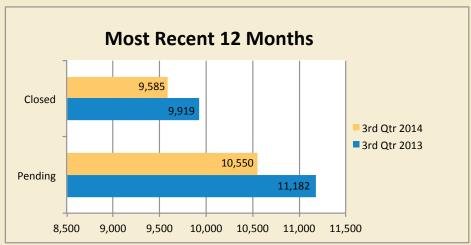

## **Overall Market Statistics by Price**

|               |              | # Pending    |          |          |              | # Clo        | osed     |          | Median Closed Price (,000's) |              |          |          | Inve         | ntory        | Average DOM  |              |
|---------------|--------------|--------------|----------|----------|--------------|--------------|----------|----------|------------------------------|--------------|----------|----------|--------------|--------------|--------------|--------------|
|               |              |              | 12-month | 12-month |              |              | 12-month | 12-month |                              |              | 12-month | 12-month |              |              |              |              |
|               |              |              | ending   | ending   |              |              | ending   | ending   |                              |              | ending   | ending   |              |              |              |              |
|               | 3rd Qtr 2013 | 3rd Qtr 2014 | 03/2013  | 03/2014  | 3rd Qtr 2013 | 3rd Qtr 2014 | 03/2013  | 03/2014  | 3rd Qtr 2013                 | 3rd Qtr 2014 | 03/2013  | 03/2014  | 3rd Qtr 2013 | 3rd Qtr 2014 | 3rd Qtr 2013 | 3rd Qtr 2014 |
| \$0-\$300K    | 1,638        | 1,301        | 6,915    | 5,912    | 1,474        | 1,216        | 6,183    | 5,468    | \$165                        | \$180        | \$158    | \$175    | 1,697        | 1,274        | 119          | 59           |
| \$300K-\$500K | 442          | 513          | 1,951    | 2,081    | 398          | 451          | 1,703    | 1,850    | \$370                        | \$380        | \$375    | \$382    | 779          | 846          | 158          | 81           |
| \$500K-\$1M   | 302          | 305          | 1,357    | 1,491    | 292          | 258          | 1,212    | 1,300    | \$640                        | \$650        | \$655    | \$656    | 796          | 815          | 188          | 118          |
| \$1M-\$2M     | 106          | 117          | 600      | 645      | 91           | 104          | 511      | 592      | \$1,350                      | \$1,337      | \$1,375  | \$1,336  | 452          | 435          | 221          | 128          |
| \$2M+         | 60           | 68           | 359      | 421      | 84           | 64           | 310      | 375      | \$3,175                      | \$3,300      | \$3,000  | \$2,900  | 356          | 332          | 194          | 153          |
| TOTAL         | 2,548        | 2,304        | 11,182   | 10,550   | 2,339        | 2,093        | 9,919    | 9,585    | \$234                        | \$265        | \$230    | \$262    | 4,080        | 3,702        | 142          | 78           |
|               |              |              |          |          |              |              |          | Median > | 4                            | 4            | 4        | 4        |              |              |              |              |