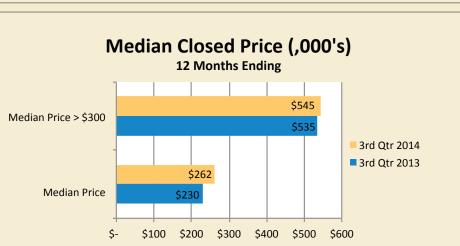

## **Overall Market Statistics by Price**

|               |              | # Pending    |          |          |              | # Clo        | osed     |          | Median Closed Price (,000's) |              |          |          | Inve         | ntory        | Average DOM  |              |
|---------------|--------------|--------------|----------|----------|--------------|--------------|----------|----------|------------------------------|--------------|----------|----------|--------------|--------------|--------------|--------------|
|               |              |              | 12-month | 12-month |              |              | 12-month | 12-month |                              |              | 12-month | 12-month |              |              |              |              |
|               |              |              | ending   | ending   |              |              | ending   | ending   |                              |              | ending   | ending   |              |              |              |              |
|               | 3rd Qtr 2013 | 3rd Qtr 2014 | 03/2013  | 03/2014  | 3rd Qtr 2013 | 3rd Qtr 2014 | 03/2013  | 03/2014  | 3rd Qtr 2013                 | 3rd Qtr 2014 | 03/2013  | 03/2014  | 3rd Qtr 2013 | 3rd Qtr 2014 | 3rd Qtr 2013 | 3rd Qtr 2014 |
| \$0-\$300K    | 1,638        | 1,301        | 6,915    | 5,912    | 1,474        | 1,216        | 6,183    | 5,468    | \$165                        | \$180        | \$158    | \$175    | 1,697        | 1,274        | 119          | 59           |
| \$300K-\$500K | 442          | 513          | 1,951    | 2,081    | 398          | 451          | 1,703    | 1,850    | \$370                        | \$380        | \$375    | \$382    | 779          | 846          | 158          | 81           |
| \$500K-\$1M   | 302          | 305          | 1,357    | 1,491    | 292          | 258          | 1,212    | 1,300    | \$640                        | \$650        | \$655    | \$656    | 796          | 815          | 188          | 118          |
| \$1M-\$2M     | 106          | 117          | 600      | 645      | 91           | 104          | 511      | 592      | \$1,350                      | \$1,337      | \$1,375  | \$1,336  | 452          | 435          | 221          | 128          |
| \$2M+         | 60           | 68           | 359      | 421      | 84           | 64           | 310      | 375      | \$3,175                      | \$3,300      | \$3,000  | \$2,900  | 356          | 332          | 194          | 153          |
| TOTAL         | 2,548        | 2,304        | 11,182   | 10,550   | 2,339        | 2,093        | 9,919    | 9,585    | \$234                        | \$265        | \$230    | \$262    | 4,080        | 3,702        | 142          | 78           |
|               |              |              |          |          |              |              |          | Median > | 4                            | 4            | 4        | 4        |              |              |              |              |

\$300K \$530 \$493 \$535