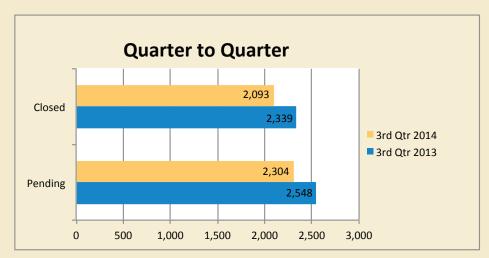

## **Overall Market Statistics by Price**

|               |              | # Pending    |          |          |              | # Clo        | osed     |          | Median Closed Price (,000's) |              |          |          | Inve         | ntory        | Average DOM  |              |
|---------------|--------------|--------------|----------|----------|--------------|--------------|----------|----------|------------------------------|--------------|----------|----------|--------------|--------------|--------------|--------------|
|               |              |              | 12-month | 12-month |              |              | 12-month | 12-month |                              |              | 12-month | 12-month |              |              |              |              |
|               |              |              | ending   | ending   |              |              | ending   | ending   |                              |              | ending   | ending   |              |              |              |              |
|               | 3rd Qtr 2013 | 3rd Qtr 2014 | 03/2013  | 03/2014  | 3rd Qtr 2013 | 3rd Qtr 2014 | 03/2013  | 03/2014  | 3rd Qtr 2013                 | 3rd Qtr 2014 | 03/2013  | 03/2014  | 3rd Qtr 2013 | 3rd Qtr 2014 | 3rd Qtr 2013 | 3rd Qtr 2014 |
| \$0-\$300K    | 1,638        | 1,301        | 6,915    | 5,912    | 1,474        | 1,216        | 6,183    | 5,468    | \$165                        | \$180        | \$158    | \$175    | 1,697        | 1,274        | 119          | 59           |
| \$300K-\$500K | 442          | 513          | 1,951    | 2,081    | 398          | 451          | 1,703    | 1,850    | \$370                        | \$380        | \$375    | \$382    | 779          | 846          | 158          | 81           |
| \$500K-\$1M   | 302          | 305          | 1,357    | 1,491    | 292          | 258          | 1,212    | 1,300    | \$640                        | \$650        | \$655    | \$656    | 796          | 815          | 188          | 118          |
| \$1M-\$2M     | 106          | 117          | 600      | 645      | 91           | 104          | 511      | 592      | \$1,350                      | \$1,337      | \$1,375  | \$1,336  | 452          | 435          | 221          | 128          |
| \$2M+         | 60           | 68           | 359      | 421      | 84           | 64           | 310      | 375      | \$3,175                      | \$3,300      | \$3,000  | \$2,900  | 356          | 332          | 194          | 153          |
| TOTAL         | 2,548        | 2,304        | 11,182   | 10,550   | 2,339        | 2,093        | 9,919    | 9,585    | \$234                        | \$265        | \$230    | \$262    | 4,080        | 3,702        | 142          | 78           |
|               |              |              |          |          |              |              |          | Median > | 4                            | 4            | 4        | 4        |              |              |              |              |